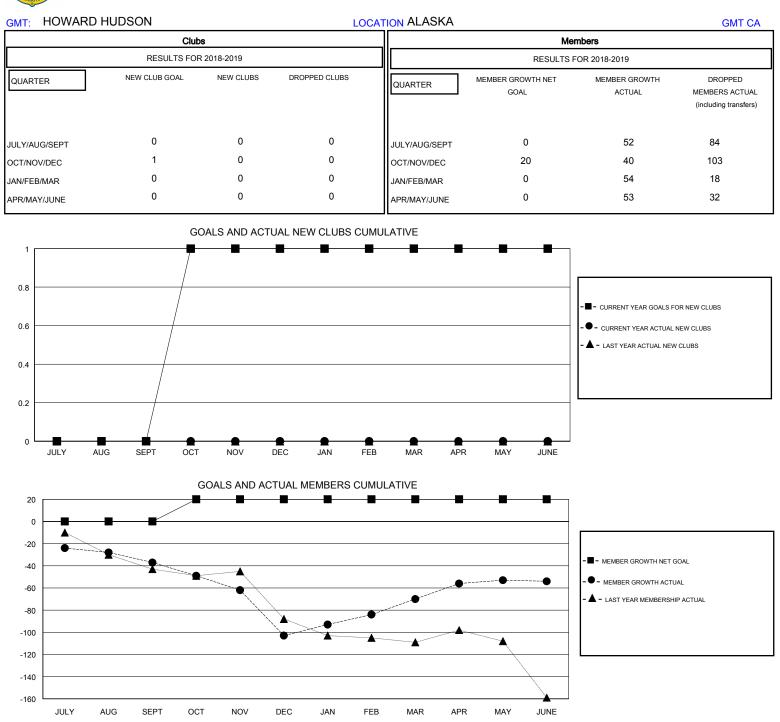

## MONTHLY MEMBERSHIP PROGRESS REPORT

District 49 A

Results as of: 06/30/2019



| DROPPED CLUBS: 0 |     | 31 CLUBS OF 38 ADDED 1 OR MORE<br>NEW MEMBERS | GENDER DISTRIBUTION<br>MALE 675 (54.17%)<br>FEMALE 571 (45.83%) |     |
|------------------|-----|-----------------------------------------------|-----------------------------------------------------------------|-----|
| DROPPED MEMBERS  |     |                                               | Women Percentage Fiscal Year Goal: 49%                          |     |
| DECEASED         | 11  | CLICK HERE FOR CUMULATIVE<br>MEMBERSHIP DATA  | TOTAL FAMILY UNIT MEMBERS                                       | 318 |
| CLUB CANCELLED   | 0   |                                               |                                                                 | 407 |
| OTHER            | 226 |